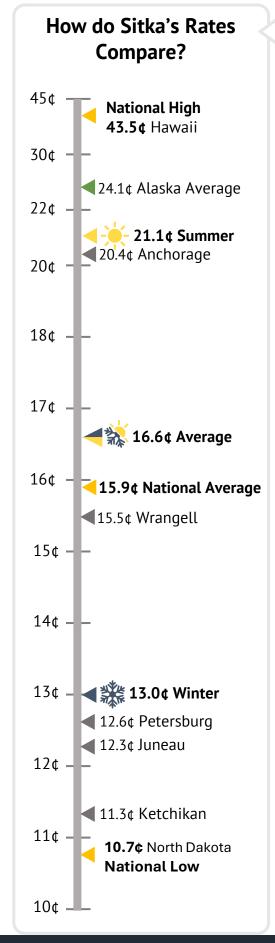

## **Total Generation**

2/3 from Blue Lake
1/3 from Green Lake
<1% from diesel</pre>

or 8,440,726 gal of diesel