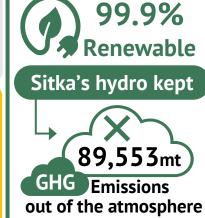

2025 Eteethe Summary

123
GWh
of electricity

of electricity was made

Sitka used only 9,975 gal of diesel

That generated only



## **Total Generation**

2/3 from Blue Lake
1/3 from Green Lake
<1% from diesel</pre>



or 8,440,726 gal of diesel

## 





## **City and Borough of Sitka**

2023 Electric Summary





39%

Infrastructure debt payments (42%)Direct capital investments (10%)

Transmission and distribution services

• Contracts, equipment, and permitting (18%)

• Property and liability for City infrastructure

Hydroelectric generation

General Operations (39%)

Administrative Support (4%)
• Billing, financial, and legal services

• Staffing (21%)

Insurance (6%)



42%