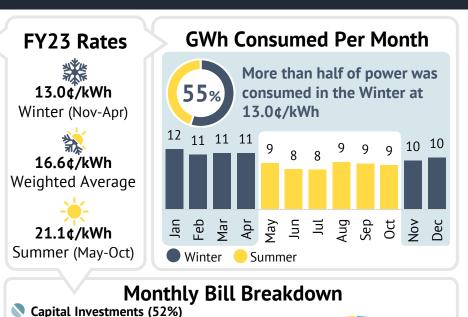

## **Total Generation**

2/3 from Blue Lake
1/3 from Green Lake
<1% from diesel</pre>

or 8,440,726 gal of diesel