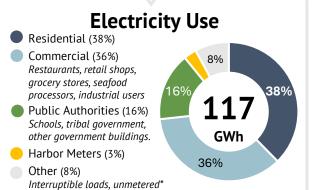

2025 Eteethe Summary

123
GWh
of electricity

of electricity was made

Sitka used only 9,975 gal of diesel

That generated only



## **Total Generation**

2/3 from Blue Lake
1/3 from Green Lake
<1% from diesel</pre>



or 8,440,726 gal of diesel

## 





## **City and Borough of Sitka**

2023 Electric Summary





39%

Infrastructure debt payments (42%)Direct capital investments (10%)

Transmission and distribution services

• Contracts, equipment, and permitting (18%)

• Property and liability for City infrastructure

Hydroelectric generation

General Operations (39%)

Administrative Support (4%)
• Billing, financial, and legal services

• Staffing (21%)

Insurance (6%)



42%