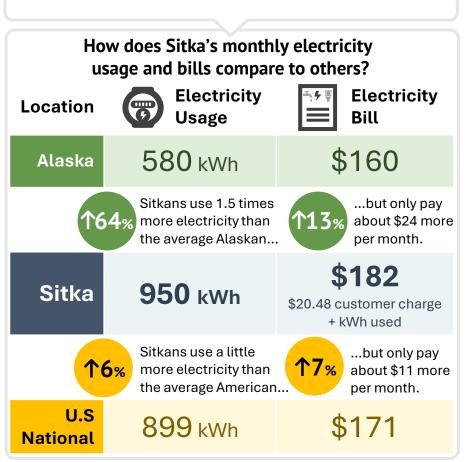

2025 Eteethe Summary

123
GWh
of electricity

of electricity was made

Sitka used only 9,975 gal of diesel

That generated only